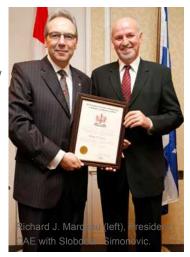

On June 20, Civil Engineering professor Slobodan Simonovic joined the accomplished list of CAE Fellows at the induction ceremony in Montreal, QC.

Simonovic received this recognition for his seminal contributions to the development of systems engineering approaches for the planning, designing and managing of complex water resources systems in the search for sustainable and robust physical and societal solutions, based on stakeholders' value systems and ethical principles. He has utilized probabilistic and fuzzy simulation and optimization for